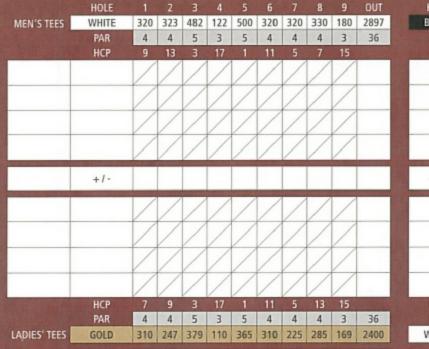

143 Front Street Niagara-on-the-Lake, Ontario, Canada 905-468-3424 Ext. 13 - Tee Times www.notlgolf.com

PRO

Billy Simkin Jord Head Professional

8

LAKE

Michael Magwood Course Superintendent

| MEN'S RATINGS |       |        |       |  |  |
|---------------|-------|--------|-------|--|--|
|               |       | Rating | Slope |  |  |
| WHITE         | WHITE | 66.4   | 116   |  |  |
| BLACK         | BLACK | 69.4   | 121   |  |  |
| BLACK         | WHITE | 67.9   | 118   |  |  |

## LADIES' RATINGS

| Out   |       | Rating | Slope |
|-------|-------|--------|-------|
| GOLD  | GOLD  | 68.6   | 116   |
| WHITE | WHITE | 72.0   | 124   |
| GOLD  | WHITE | 71.0   | 121   |