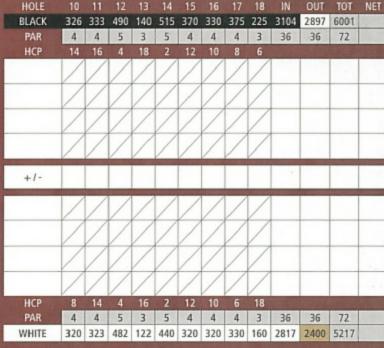

143 Front Street Niagara-on-the-Lake, Ontario, Canada 905-468-3424 Ext. 13 - Tee Times www.notlgolf.com

PRO

Billy Simkin Jord Head Professional

8

LAKE

Michael Magwood Course Superintendent

| MEN'S RATINGS |       |        |       |  |  |
|---------------|-------|--------|-------|--|--|
|               |       | Rating | Slope |  |  |
| WHITE         | WHITE | 66.4   | 116   |  |  |
| BLACK         | BLACK | 69.4   | 121   |  |  |
| BLACK         | WHITE | 67.9   | 118   |  |  |

## LADIES' RATINGS

| Out   |       | Rating | Slope |
|-------|-------|--------|-------|
| GOLD  | GOLD  | 68.6   | 116   |
| WHITE | WHITE | 72.0   | 124   |
| GOLD  | WHITE | 71.0   | 121   |