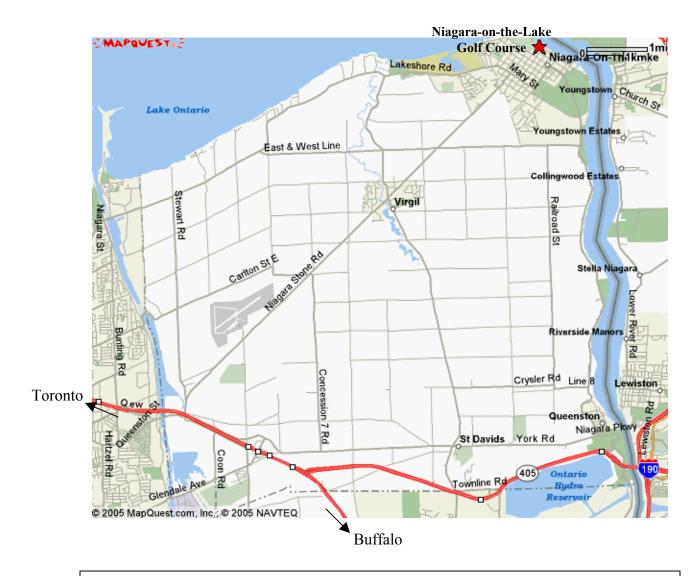

## **Directions: From Toronto**

- Take QEW(Niagara Falls) through St. Catharines to Exit # 38B, "55 Niagara Stone Rd. /Niagara-on-the-Lake."
- Follow the ramp around and proceed to the second set of stoplights(York Rd.)
- Turn left on York road and proceed to the second set of stoplights(55 Niagara Stone Rd.,/Niagara-on-the-Lake)
- Turn right on Niagara Stone Road and proceed through Virgil until this road dead ends at Queen St., in Niagara-on-the-Lake(Old Town)
- Turn right on Queen St., and proceed to Gate St. (Second left)
- Turn left on Gate St. and proceed to the end.
- Welcome to Niagara-on-the-Lake Golf Club!