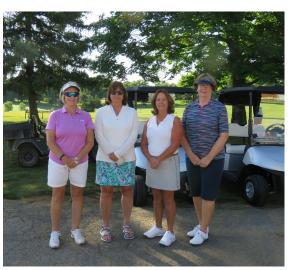

The LGA President's Cup was played last weekend.

The scores were as follows:

|                | GROSS |
|----------------|-------|
| Layne McIlvain | 83    |
| Laura Wachter  | 84    |
| Kay Cox        | 78    |
| Lori Denniston | 90    |
| Teresa Davis   | 86    |
| Donna Jacobs   | 95    |
| Jennie Sparks  | 98    |

#### WINNER- KAY COX 2ND— TERESA DAVIS

| Ν | JET |
|---|-----|
|   | 77  |
|   | 74  |
|   | 66  |
|   | 74  |
|   | 69  |
|   | 77  |
|   | 73  |

\$7

4th