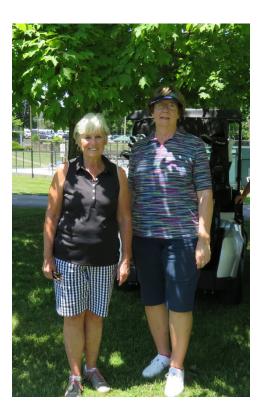

The LGA President's Cup was played last weekend.

The scores were as follows:

|                | GROSS |
|----------------|-------|
| Layne McIlvain | 83    |
| Laura Wachter  | 84    |
| Kay Cox        | 78    |
| Lori Denniston | 90    |
| Teresa Davis   | 86    |
| Donna Jacobs   | 95    |
| Jennie Sparks  | 98    |

#### WINNER- KAY COX 2ND— TERESA DAVIS

| Ν | JET |
|---|-----|
|   | 77  |
|   | 74  |
|   | 66  |
|   | 74  |
|   | 69  |
|   | 77  |
|   | 73  |

\$7

4th