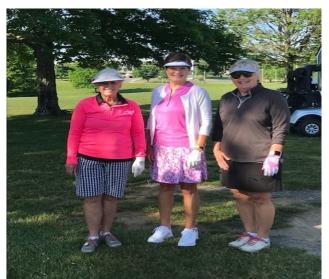

The LGA President's Cup was played last weekend.

The scores were as follows:

|                | GROSS |
|----------------|-------|
| Layne McIlvain | 83    |
| Laura Wachter  | 84    |
| Kay Cox        | 78    |
| Lori Denniston | 90    |
| Teresa Davis   | 86    |
| Donna Jacobs   | 95    |
| Jennie Sparks  | 98    |

#### WINNER- KAY COX 2ND— TERESA DAVIS

| Ν | JET |
|---|-----|
|   | 77  |
|   | 74  |
|   | 66  |
|   | 74  |
|   | 69  |
|   | 77  |
|   | 73  |

\$7

4th