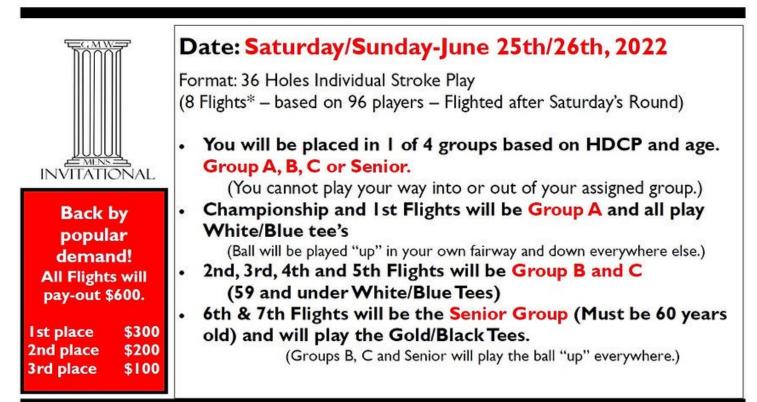

Cost: Members \$125 - Non-Members \$150

Prize Money: (Per Flight) TBD based on number of players in the Flight. Special Events:

- Saturday night "Big Poppies BBQ" Food Truck (Included with entry fee). Additional \$15 for a guest.
- Calcutta (100% of Calcutta money awarded) One free practice round: Pay only \$20.00 Cart Fee
- Per state law, it is illegal for you to bring alcohol onto the property anytime.
- Entry Deadline Friday, June 17th 2022

#### GERALD WHALEN — 58TH ANNUAL CCC MEN'S INVITATIONAL

Cost: Members \$125 – Non-Members \$150

**Prize Money:** (Per Flight) TBD based on number of players in the Flight. **Special Events:** 

- Saturday night "Big Poppies BBQ" Food Truck (Included with entry fee). Additional \$15 for a guest.
- Calcutta (100% of Calcutta money awarded)
- One free practice round: Pay only \$20.00 Cart Fee
- Per state law, it is illegal for you to bring alcohol onto the property anytime.
- Entry Deadline Friday, June 17th 2022.
- Players must have an established HDCP with at least 6 scores submitted by June 1 to be eligible for the Calcutta.